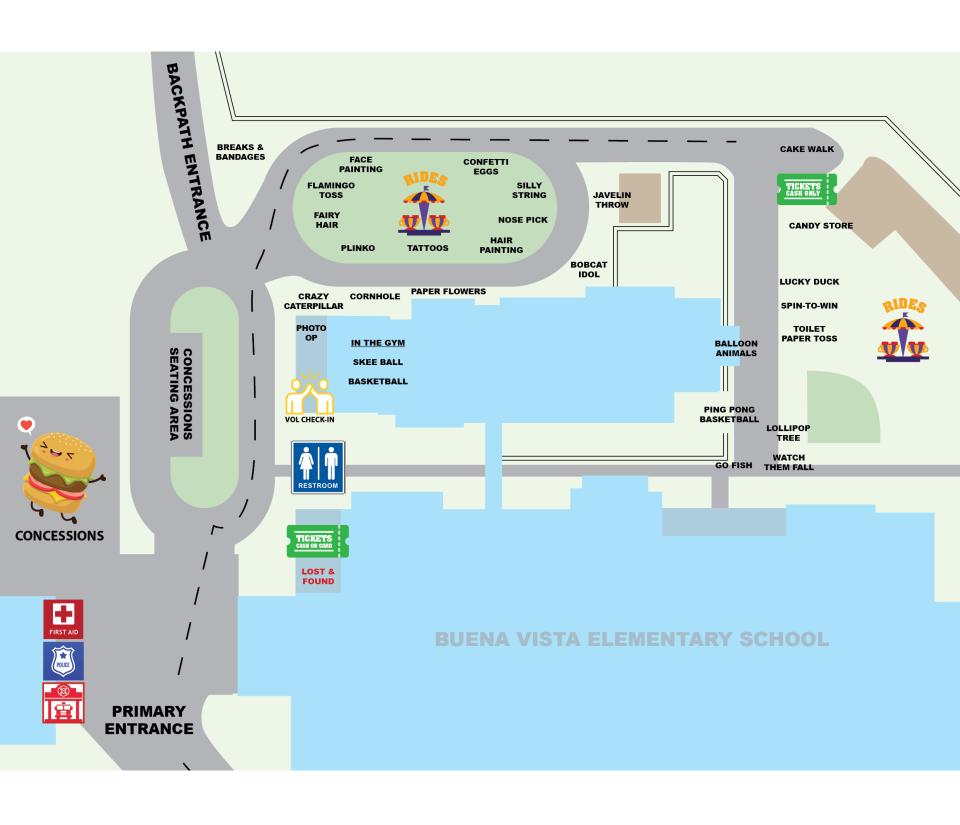

## **ZOOM IN FOR A CLOSER LOOK!**

Restrooms are located in the bus loop near concessions. There are no indoor restrooms available.

Lost & Found is at the main ticket sales booth located near the main entrance to the event.

First Aid is located near the fire truck at the main entrance to the event.

The event ends at 7:30pm. Have time after? Stay and help us clean up! We can always use a few extra helping hands.

THANK YOU FOR SUPPORTING THIS YEAR'S BOBCAT BASH