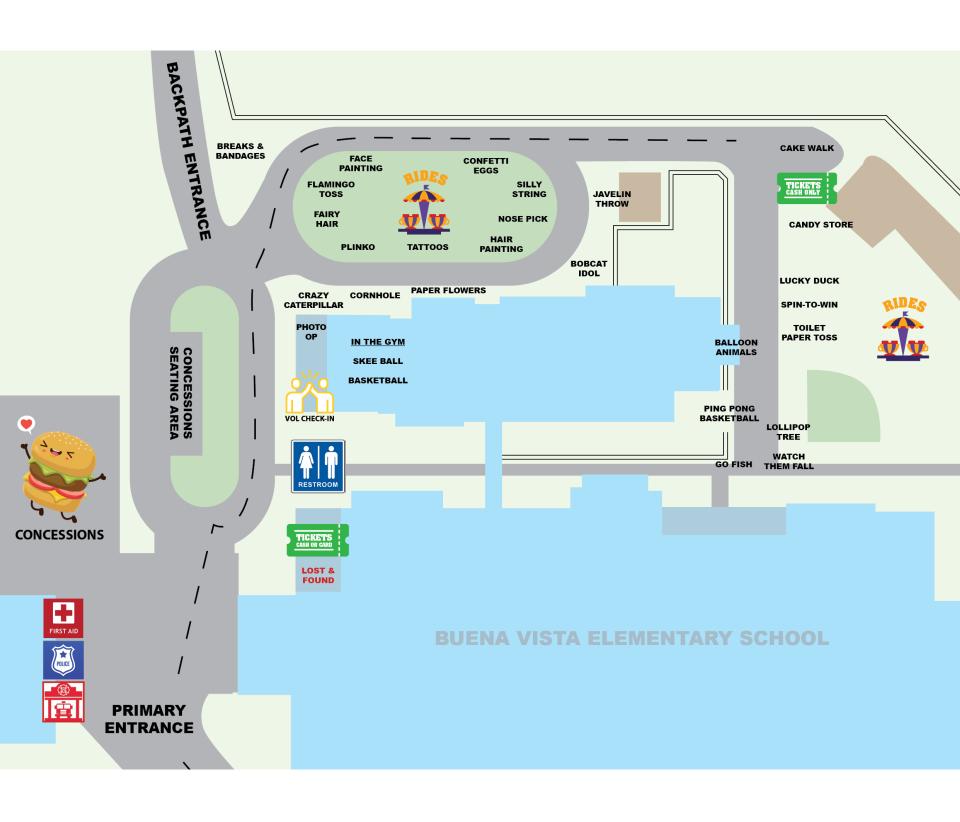

## **ZOOM IN FOR A CLOSER LOOK!**

Restrooms are located in the bus loop near concessions. There are no indoor restrooms available.

Lost & Found is at the main ticket sales booth located near the main entrance to the event.

First Aid is located near the fire truck at the main entrance to the event.

The event ends at 7:30pm. Have time after? Stay and help us clean up! We can always use a few extra helping hands.

THANK YOU FOR SUPPORTING THIS YEAR'S BOBCAT BASH